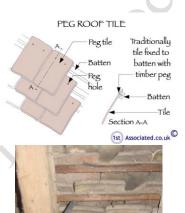

#### **Right Roof:**

Hidden by Flemish rendered gable with chimney

Double pitched roof with valley gutters clad with clay peg tiles

Peg tile used wrongly

Peg tile

Weathered peg tiles

Broken and missing tiles