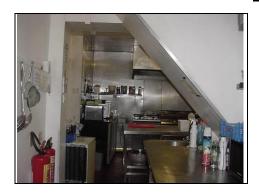

# **Catering Kitchen**

Cooking area

| DESCRIPTION                                 | CONDITION                                                                 | ACTION REQUIRED                                  |
|---------------------------------------------|---------------------------------------------------------------------------|--------------------------------------------------|
| Ceiling:                                    |                                                                           |                                                  |
| Painted                                     | Dated<br>Joints proud                                                     | Rub back joints. Repair, prepare and redecorate. |
| Walls:                                      | 60                                                                        |                                                  |
| Stainless steel                             | Dated                                                                     | Clean                                            |
| Floors:                                     | 0                                                                         |                                                  |
| Vinyl style flooring                        | Joints splitting Marks where old style skirting Some areas need replacing | Replace                                          |
| Detailing:<br>Doors:                        |                                                                           |                                                  |
| Entrance door from main bar                 | Marked                                                                    | Repair, prepare and redecorate                   |
| Door to function room and outside left side | Marked                                                                    | Repair, prepare and redecorate                   |

— Marketing by: ———

| Kitchen units:                   |                                                                                                                             |                      |
|----------------------------------|-----------------------------------------------------------------------------------------------------------------------------|----------------------|
| Stainless steel sink and drainer | The equipment has not been inspected. We have assumed that the equipment meets the appropriate Local Authority approval and |                      |
| Kitchen units:                   | standards.                                                                                                                  |                      |
| Services:                        |                                                                                                                             | See Services Section |
|                                  |                                                                                                                             |                      |