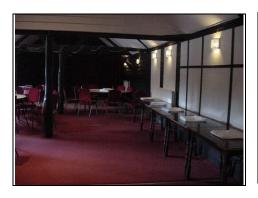

# <u>Function Room – front left</u>

Ceiling Function room Fireplace

| DESCRIPTION                                                    | CONDITION                    | ACTION REQUIRED                 |
|----------------------------------------------------------------|------------------------------|---------------------------------|
| Ceiling:                                                       |                              |                                 |
| Vaulted<br>Modern Queen Post Roof visible<br>No access to roof | Dated                        | Repair, prepare and redecorate. |
| Walls:                                                         |                              |                                 |
| Embossed wallpaper  Dado rail                                  | Dated                        | Repair, prepare and redecorate. |
| Timber boarding approx. 1.5m                                   | Heavily marked               | Sand, prepare and redecorate.   |
| Fireplace – left<br>Fireplace - right                          | Blocked and vented<br>Vented |                                 |
| Floors:                                                        |                              |                                 |
| Carpet                                                         | Worn                         | Clean/replace                   |

— Marketing by: ———

| <b>Detailing:</b>                                        |                |                                |
|----------------------------------------------------------|----------------|--------------------------------|
| Windows:                                                 |                |                                |
| Casement                                                 | Rot externally | Repair, prepare and redecorate |
| Doors:                                                   |                |                                |
| Flush timber door Access to Private living accommodation | Dated          | Repair, prepare and redecorate |
| Staircase: Rear left side                                |                |                                |
| Services:                                                |                | See Services Section           |
|                                                          |                |                                |