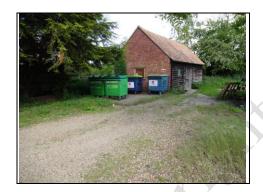

– Marketing by: ———

Rear Barn
(No internal access gained)

View of Barn

Barn

| DESCRIPTION                   | CONDITION                   | ACTION REQUIRED                                                                 |
|-------------------------------|-----------------------------|---------------------------------------------------------------------------------|
| Roofs:                        | NL.                         |                                                                                 |
| Pantiles                      |                             |                                                                                 |
| Slate at base                 |                             |                                                                                 |
| Glazed section                | , co.                       |                                                                                 |
| <b>Gutters and Downpipes:</b> | 9.                          |                                                                                 |
| Plastic                       | Electric wiring hanging off | Ensure all gutters are watertight and falling towards the downpipe and clear.   |
| A 550                         |                             | Repair downpipes and secure as necessary, ensure downpipes are clean and clear. |

- Marketing by: -

| Walls: Left Gable: Flemish bond brickwork | Ivy<br>Boarded over sign<br>No entry sign | Remove vegetation               |
|-------------------------------------------|-------------------------------------------|---------------------------------|
| Front:<br>Shiplap boarding                |                                           |                                 |
| Right Gable:<br>Shiplap boarding          | Ivy                                       | Remove vegetation               |
| External Detailing:                       |                                           |                                 |
| Windows: Two timber windows               | Average                                   | Repair, prepare and redecorate. |
| Doors: Double timber doors                | Average                                   | Repair, prepare and redecorate. |
|                                           |                                           |                                 |