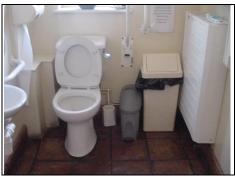

# **Disabled/Less Able Toilets**

Ceiling

Disabled/less able toilets

Supporting rails etc

| DESCRIPTION                          | CONDITION | ACTION REQUIRED                 |
|--------------------------------------|-----------|---------------------------------|
| Ceiling:                             |           |                                 |
| Painted                              | Dated     | Repair, prepare and redecorate. |
| Walls:                               | 0:        |                                 |
| Painted<br>Perimeter wall: Dry lined | Dated     | Repair, prepare and redecorate. |
| Handles etc                          |           |                                 |
| Floors:                              |           |                                 |
| Tiles                                | Dated     | Deep clean                      |
| <b>Detailing:</b>                    |           |                                 |
| Windows:                             |           |                                 |
| Casement                             | Dated     | Sand, prepare and redecorate    |
| Door:                                |           |                                 |
| Timber ledge and brace               | Dated     | Sand, prepare and re-stain.     |

——— Marketing by: ———

| Sanitary Ware:  |       |                      |
|-----------------|-------|----------------------|
| WC              | Dated | Deep clean           |
| Wash hand basin | Dated | Deep clean           |
| Services:       |       | See Services Section |
| ber vices.      |       |                      |
|                 |       |                      |
|                 |       |                      |
|                 |       |                      |