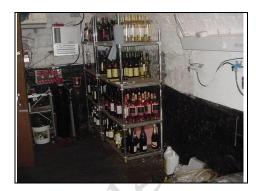

# **Cellar**

Vaulted ceiling Cellar Cellar area

| DESCRIPTION                                            | CONDITION                                                        | ACTION REQUIRED                                          |
|--------------------------------------------------------|------------------------------------------------------------------|----------------------------------------------------------|
| Ceilings and Walls:                                    |                                                                  |                                                          |
| Vaulted                                                | Dampness and mould                                               |                                                          |
| Painted                                                |                                                                  | Resolve dampness Repair, prepare and redecorate.         |
|                                                        |                                                                  | Meeting with Environmental<br>Health Officer recommended |
| Floors:                                                |                                                                  |                                                          |
| Concrete Rubber mat covering large proportion of floor | Dampness Uneven Areas broken up at the bottom of the cellar drop | Repair floor                                             |
| <b>Detailing:</b>                                      |                                                                  |                                                          |
| Doors:                                                 |                                                                  |                                                          |
| Timber panelled door                                   | Average                                                          | Repair, prepare and redecorate.                          |