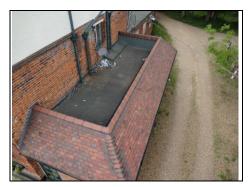

## **Rear Extension**

Rear extension

| DESCRIPTION                                                                      | CONDITION      | ACTION REQUIRED                                                                 |
|----------------------------------------------------------------------------------|----------------|---------------------------------------------------------------------------------|
| Roofs:                                                                           |                |                                                                                 |
| Pseudo pitched roof clay tile                                                    | Spalling tiles | Re-position and repair tiles and make watertight                                |
|                                                                                  |                |                                                                                 |
| Hidden felt flat roof                                                            | Full of debris | Clear debris<br>General overhaul of flat roof                                   |
| Gutters and Downpipes:  Plastic                                                  | Painted        | Ensure all gutters are watertight and falling towards the downpipe and clear.   |
| 15                                                                               |                | Repair downpipes and secure as necessary, ensure downpipes are clean and clear. |
| Walls:                                                                           |                |                                                                                 |
| Mock Flemish bond brickwork Dry lining internally Damp proof course at low level | Average        | Repair, prepare and redecorate                                                  |

– Marketing by: ———

| <b>External Detailing:</b>       |                                  |                                 |
|----------------------------------|----------------------------------|---------------------------------|
| Windows: Double glazed, top hung | Flaking paintwork Timber visible | Repair, prepare and redecorate. |
| Doors:                           | Average                          | Repair, prepare and redecorate. |
| Services:                        |                                  |                                 |
| Extract Fan                      | Dated and dripping grease        | Clean and ensure working        |
|                                  |                                  |                                 |
|                                  |                                  |                                 |
|                                  |                                  |                                 |