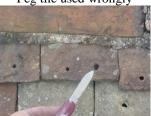

#### **Right Roof:**

Hidden by Flemish rendered gable with chimney

Double pitched roof with valley gutters clad with clay peg tiles

Peg tile used wrongly

Peg tile

Weathered peg tiles

Broken and missing tiles