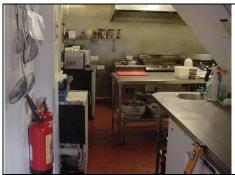

# **Catering Kitchen**

Cooking area

| DESCRIPTION                                 | CONDITION                                                                 | ACTION REQUIRED                                  |
|---------------------------------------------|---------------------------------------------------------------------------|--------------------------------------------------|
| Ceiling:                                    |                                                                           |                                                  |
| Painted                                     | Dated<br>Joints proud                                                     | Rub back joints. Repair, prepare and redecorate. |
| Walls:                                      | 60                                                                        |                                                  |
| Stainless steel                             | Dated                                                                     | Clean                                            |
| Floors:                                     | 0                                                                         |                                                  |
| Vinyl style flooring                        | Joints splitting Marks where old style skirting Some areas need replacing | Replace                                          |
| Detailing:<br>Doors:                        |                                                                           |                                                  |
| Entrance door from main bar                 | Marked                                                                    | Repair, prepare and redecorate                   |
| Door to function room and outside left side | Marked                                                                    | Repair, prepare and redecorate                   |

— Marketing by: ———

| Kitchen units:                   |                                                                                                                             |                      |
|----------------------------------|-----------------------------------------------------------------------------------------------------------------------------|----------------------|
| Stainless steel sink and drainer | The equipment has not been inspected. We have assumed that the equipment meets the appropriate Local Authority approval and |                      |
| Kitchen units:                   | standards.                                                                                                                  |                      |
| Services:                        |                                                                                                                             | See Services Section |
|                                  |                                                                                                                             |                      |