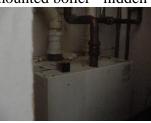

### **Services:**

Cupboard with Adams Water Heater

Wall mounted boiler - hidden

Boiler cupboard

**Balcony:** 

Glazed door leading to balcony Paving Metal handrail

Unvented

Unvented