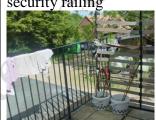

#### xxxxxxxxxxxx, xxxxxxxxx, Bedfordshire. SG18 xxxxxx.

| N4:111 1:                      |                                                             | I                              |
|--------------------------------|-------------------------------------------------------------|--------------------------------|
| Middle chimney                 | Weathered                                                   | Ad hoc repointing              |
| Stand alone brick chimney      | Weathered                                                   | Ad not repointing              |
|                                |                                                             |                                |
| Roofs:                         |                                                             | O Y                            |
| Flat Roof Flat, flat felt roof | Full of rubbish, debris and moss indicating flat, flat roof | Clear                          |
| Safety rail                    | Railing missing                                             | Supply and fit railing         |
|                                | Carcass of a bed being used                                 |                                |
| <b>Gutters and Downpipes:</b>  |                                                             |                                |
| A 9                            |                                                             |                                |
| Cast Iron                      | Vegetation and rusting                                      | Repair, prepare and redecorate |
| Soil and Vent pipe:            |                                                             |                                |

Washing machine leaking down onto main bar below

Stored items on it

Bed carcass acting as a security railing

See Services Section

Gas safety check

Stored items to be removed

Add security railing

- Marketing by: ----