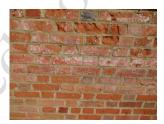

#### Walls:

Flemish bond brickwork generally with low level painted Flemish bond brickwork to left side

Incorrectly repointed in cement mortar

Crack above door

Vegetation growth indicating dampness

Dampness to base of brickwork

Hollowing out of bricks **Spalling** Concaving of bricks

Wrongly repointed in cement

Moss impregnated into brick

Removal of all cement mortar, repointing in a lime and repair mortar brickwork.

Exclude from lease