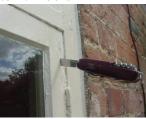

#### Walls:

Flemish bond brickwork generally with low level painted Flemish bond brickwork to left side

Incorrectly repointed in cement mortar

Crack above door

Vegetation growth indicating dampness

Dampness to base of brickwork

Hollowing out of bricks **Spalling** Concaving of bricks

Wrongly repointed in cement

Moss impregnated into brick

Removal of all cement mortar, repointing in a lime and repair mortar brickwork.

Exclude from lease