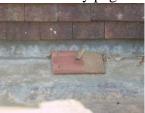

#### **Right Roof:**

Hidden by Flemish rendered gable with chimney

Double pitched roof with valley gutters clad with clay peg tiles

Peg tile used wrongly

Peg tile

Weathered peg tiles

Broken and missing tiles

Back of deteriorating peg tiles

- Marketing by: -