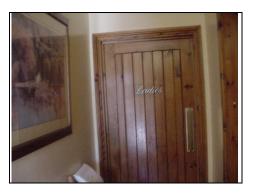

## **Entrance Lobby**

Door to Ladies Lobby area Lobby area

| DESCRIPTION                                                     | CONDITION | ACTION REQUIRED                 |
|-----------------------------------------------------------------|-----------|---------------------------------|
| Ceiling:                                                        | 4 0       |                                 |
| Painted                                                         | Dated     | Repair, prepare and redecorate. |
| Walls:                                                          |           |                                 |
| Painted                                                         | Dated     | Repair, prepare and redecorate. |
| Floors:                                                         |           |                                 |
| Tiles                                                           | Dated     | Deep clean                      |
| <b>Detailing:</b>                                               |           |                                 |
| Doors:                                                          |           |                                 |
| Entrance Door:                                                  | Dated     | Sand, prepare and redecorate    |
| Stained ledge and brace timber <b>Door into Ladies Toilets:</b> |           |                                 |
| Stained ledge and brace timber                                  | Dated     | Sand, prepare and redecorate    |

## **Ladies Toilets**

Ladies toilets

Ladies wash hand basins

Ceiling

| DESCRIPTION                            | CONDITION                                                                                                             | ACTION REQUIRED                 |
|----------------------------------------|-----------------------------------------------------------------------------------------------------------------------|---------------------------------|
| Ceiling:                               | XL.                                                                                                                   |                                 |
| Painted                                | Dated                                                                                                                 | Repair, prepare and redecorate. |
| Walls:                                 |                                                                                                                       |                                 |
| Painted                                | Dated                                                                                                                 | Resolve dampness                |
| Dry lining/False wall to Perimeter     | Hiding dampness                                                                                                       | Repair, prepare and             |
|                                        | Outside Wall  Plasterboard Inside fixed to battens Insulation  Plan  Tat Associated.co.uk  Plan  Tat Associated.co.uk | redecorate.                     |
| WC's divided by vertical boarding      | Dated                                                                                                                 | Repair, prepare and redecorate. |
| Splash back tiling around vanity units | Dated                                                                                                                 | Deep clean                      |
| Floors:                                |                                                                                                                       |                                 |
| Tiles                                  | Dated                                                                                                                 | Deep clean                      |