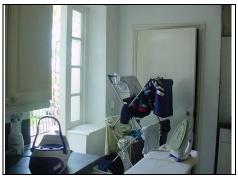

# Office to Middle

Office

Office cupboards

Vaulted ceiling

| DESCRIPTION                                                        | CONDITION         | ACTION REQUIRED                |
|--------------------------------------------------------------------|-------------------|--------------------------------|
| Ceilings:                                                          |                   |                                |
| Vaulted<br>No access to roof                                       | Hairline cracking | Repair, prepare and redecorate |
| Walls:  Embossed wallpaper Dado rail Painted boarding approx. 1.5m | Movement cracking | Repair, prepare and redecorate |
| Floors: Carpet                                                     | Worn              | Clean/replace                  |
| Detailing: Windows: Casement                                       | Dated             | Repair, prepare and redecorate |
| <b>Doors:</b> Vision panel door                                    | Boarded over      | Repair, prepare and redecorate |

Large quantity of files etc limited our view and inspection of this area

A A Septimized.

—— Marketing by: —— www.1stAssociated.co.uk

0800 298 5424