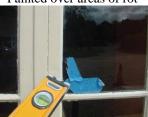

#### **Windows:**

Timber painted side hung casement

Dated Rotten timbers

Painted over areas of rot

Broken window

Rot to first floor window

Splice in new timber. Repair, prepare and redecorate/replace.

Exclude from lease