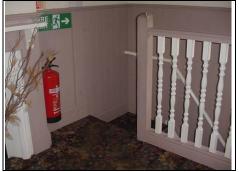

## **Outside Areas**

Mature trees to left side

Play area

Sitting out area right side

| DESCRIPTION                     | CONDITION                 | ACTION REQUIRED |
|---------------------------------|---------------------------|-----------------|
| Car Park<br>Tarmac              | Average<br>No white lines |                 |
|                                 | 59.<br>CO.                |                 |
| Overflow Car Park               | Average                   |                 |
|                                 |                           |                 |
| Front Garden / Sitting Out area | Average                   |                 |
|                                 |                           |                 |

— Marketing by: ——