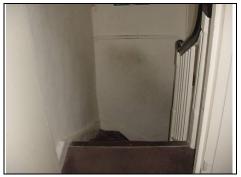

# **Access Stairs to Function Room and Corridor**

Bottom of the stairs to function room

Stairs

**Timber Boarding** 

| DESCRIPTION             | CONDITION                   | ACTION REQUIRED                 |
|-------------------------|-----------------------------|---------------------------------|
| Ceiling:                |                             |                                 |
| Painted                 | Dated                       | Repair, prepare and redecorate  |
| Walls:                  | 0.                          |                                 |
| Painted brickwork       | Dated damp to base          | Repair, prepare and redecorate. |
| Painted plasterboard    | Dated                       | Repair, prepare and redecorate. |
| Painted timber boarding | Marks on wall  Damp to base | Repair, prepare and redecorate. |