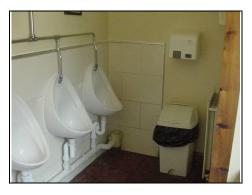

# **Gents Toilets**

Urinals Gents Toilets Gents

| DESCRIPTION                      | CONDITION                  | ACTION REQUIRED                             |
|----------------------------------|----------------------------|---------------------------------------------|
| Ceiling:                         | 1                          |                                             |
| Painted                          | Dated                      |                                             |
| Walls:                           |                            |                                             |
| Splash back tiling around urinal | Dated<br>Old fixing points | Fill holes. Repair, prepare and redecorate. |
| Floors:                          |                            |                                             |
| Tiles                            | Worn                       | Deep clean                                  |

— Marketing by: ——

| <b>Detailing:</b>                                         |                                  |                                                    |
|-----------------------------------------------------------|----------------------------------|----------------------------------------------------|
| Windows:                                                  |                                  |                                                    |
| Two casement windows Top hung Double glazed frosted glass | Dated and worn cills             | Repair, prepare and redecorate                     |
| Doors:                                                    |                                  |                                                    |
| Timber                                                    | Dated                            | Sand, prepare and redecorate                       |
| Sanitary Ware:                                            |                                  |                                                    |
| WC                                                        | Dated                            | Deep clean                                         |
| Two Wash hand basins                                      | Tap tops missing Mould to mastic | Replace taps Remove mould and re-mastic Deep clean |
| Four Urinals                                              | Dated                            | Deep clean                                         |
| Services:                                                 |                                  | See Services Section                               |