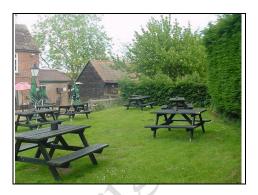

## **Outside Areas**

Mature trees to left side

Play area

Sitting out area right side

| DESCRIPTION                     | CONDITION                 | ACTION REQUIRED |
|---------------------------------|---------------------------|-----------------|
| Car Park<br>Tarmac              | Average<br>No white lines |                 |
|                                 | 59.<br>CO.                |                 |
| Overflow Car Park               | Average                   |                 |
|                                 |                           |                 |
| Front Garden / Sitting Out area | Average                   |                 |
|                                 |                           |                 |