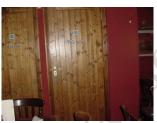

- Marketing by: -

| Walls: Left Gable: Flemish bond brickwork | Ivy<br>Boarded over sign<br>No entry sign | Remove vegetation               |
|-------------------------------------------|-------------------------------------------|---------------------------------|
| Front:<br>Shiplap boarding                |                                           |                                 |
| Right Gable:<br>Shiplap boarding          | Ivy                                       | Remove vegetation               |
| External Detailing:                       |                                           |                                 |
| Windows: Two timber windows               | Average                                   | Repair, prepare and redecorate. |
| Doors: Double timber doors                | Average                                   | Repair, prepare and redecorate. |
|                                           |                                           |                                 |

— Marketing by: ———