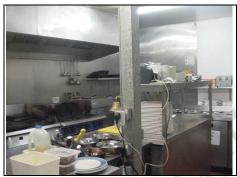

# **Catering Kitchen**

Cooking area

| DESCRIPTION                                 | CONDITION                                                                 | ACTION REQUIRED                                  |
|---------------------------------------------|---------------------------------------------------------------------------|--------------------------------------------------|
| Ceiling:                                    |                                                                           |                                                  |
| Painted                                     | Dated<br>Joints proud                                                     | Rub back joints. Repair, prepare and redecorate. |
| Walls:                                      | 60                                                                        |                                                  |
| Stainless steel                             | Dated                                                                     | Clean                                            |
| Floors:                                     | 0                                                                         |                                                  |
| Vinyl style flooring                        | Joints splitting Marks where old style skirting Some areas need replacing | Replace                                          |
| Detailing:<br>Doors:                        |                                                                           |                                                  |
| Entrance door from main bar                 | Marked                                                                    | Repair, prepare and redecorate                   |
| Door to function room and outside left side | Marked                                                                    | Repair, prepare and redecorate                   |

— Marketing by: ———

| Kitchen units:                   |                                                                                                                             |                      |
|----------------------------------|-----------------------------------------------------------------------------------------------------------------------------|----------------------|
| Stainless steel sink and drainer | The equipment has not been inspected. We have assumed that the equipment meets the appropriate Local Authority approval and |                      |
| Kitchen units:                   | standards.                                                                                                                  |                      |
| Services:                        |                                                                                                                             | See Services Section |
|                                  |                                                                                                                             |                      |