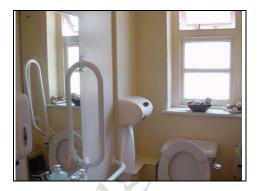

# **Disabled/Less Able Toilets**

Ceiling

Disabled/less able toilets

Supporting rails etc

| DESCRIPTION                          | CONDITION | ACTION REQUIRED                 |
|--------------------------------------|-----------|---------------------------------|
| Ceiling:                             |           |                                 |
| Painted                              | Dated     | Repair, prepare and redecorate. |
| Walls:                               | 0:        |                                 |
| Painted<br>Perimeter wall: Dry lined | Dated     | Repair, prepare and redecorate. |
| Handles etc                          |           |                                 |
| Floors:                              |           |                                 |
| Tiles                                | Dated     | Deep clean                      |
| <b>Detailing:</b>                    |           |                                 |
| Windows:                             |           |                                 |
| Casement                             | Dated     | Sand, prepare and redecorate    |
| Door:                                |           |                                 |
| Timber ledge and brace               | Dated     | Sand, prepare and re-stain.     |

——— Marketing by: ———

| Sanitary Ware:  |       |                      |
|-----------------|-------|----------------------|
| WC              | Dated | Deep clean           |
| Wash hand basin | Dated | Deep clean           |
| Services:       |       | See Services Section |
| ber vices.      |       |                      |
|                 |       |                      |
|                 |       |                      |
|                 |       |                      |