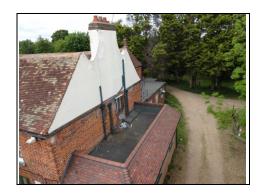

### **Rear External Elevation**

Rear Aerial View - 360 Photo

## **ACTION REQUIRED DESCRIPTION CONDITION Chimneys: Right Side Chimney:** Cracking of See front elevation Forms part of the rear Flemish and areas dampness Gable Repair, repoint, re-render and redecorate and make watertight Cracking Cracking **Dampness** Dampness Dampness at base