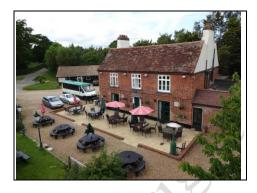

## **Right External Elevation**

Right Aerial View - 360 Photo

| DESCRIPTION                   | CONDITION                                                     | ACTION REQUIRED                                                                                                                                              |
|-------------------------------|---------------------------------------------------------------|--------------------------------------------------------------------------------------------------------------------------------------------------------------|
| Roofs:                        |                                                               |                                                                                                                                                              |
| Tiles                         | Missing, spalling and deteriorating                           | See front elevation  General overhaul of roof                                                                                                                |
|                               |                                                               | Exclude from lease                                                                                                                                           |
| <b>Gutters and Downpipes:</b> |                                                               |                                                                                                                                                              |
| Cast iron and plastic         |                                                               | See front elevation                                                                                                                                          |
|                               |                                                               | Clear                                                                                                                                                        |
| Walls:                        |                                                               |                                                                                                                                                              |
| Flemish bond brickwork        | Wrongly repointed in cement mortar                            | See front elevation                                                                                                                                          |
|                               |                                                               | Remove all cement mortar and repoint in lime mortar                                                                                                          |
|                               |                                                               | Exclude from lease                                                                                                                                           |
| External Detailing: Windows:  |                                                               |                                                                                                                                                              |
| Casement                      | Two top windows particularly badly painted over rotten timber | Splice in new timber. It may be more economical to replace the windows subject to Listed Buildings Consent Repair, prepare and redecorate Exclude from lease |