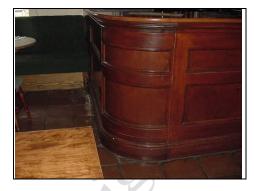

# **Bar Servery Area**

Bar top Bar Servery Front panelling

| DESCRIPTION                                      | CONDITION               | ACTION REQUIRED                      |
|--------------------------------------------------|-------------------------|--------------------------------------|
| Ceiling:                                         |                         |                                      |
| Painted                                          | Dated                   | Repair, prepare and redecorate       |
| Walls:                                           |                         |                                      |
| Wooden back bar                                  | Average<br>Worn worktop | Clean, repair, prepare and revanish. |
| Floors:                                          | 9.                      |                                      |
| Vinyl style flooring                             | Dated                   | Clean/replace                        |
| <b>Detailing:</b> Timber bar top to front of bar | Worn                    | Sand, prepare and re-stain           |
| Services:                                        |                         | See services section                 |