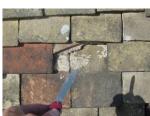

Hollowing out of bricks **Spalling** Concaving of bricks

Wrongly repointed in cement

Moss impregnated into brick

Removal of all cement mortar, repointing in a lime and repair mortar brickwork.

Exclude from lease