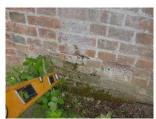

#### Walls:

Flemish bond brickwork generally with low level painted Flemish bond brickwork to left side

Incorrectly repointed in cement mortar

Crack above door

Vegetation growth indicating dampness

Dampness to base of brickwork

Hollowing out of bricks **Spalling** Concaving of bricks

Wrongly repointed in cement

Moss impregnated into brick

Removal of all cement mortar, repointing in a lime and repair mortar brickwork.

Exclude from lease