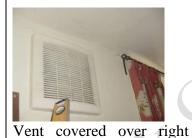

#### Walls:

Painted Timber beams

DIY painting

Repair, prepare and redecorate.

side wall

Open up vent

Fireplace on left side

Seating