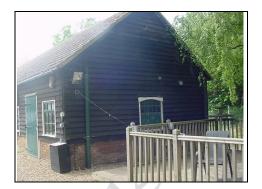

– Marketing by: ———

Rear Barn
(No internal access gained)

View of Barn

Barn

| DESCRIPTION                   | CONDITION                   | ACTION REQUIRED                                                                 |
|-------------------------------|-----------------------------|---------------------------------------------------------------------------------|
| Roofs:                        | NL.                         |                                                                                 |
| Pantiles                      |                             |                                                                                 |
| Slate at base                 |                             |                                                                                 |
| Glazed section                | , co.                       |                                                                                 |
| <b>Gutters and Downpipes:</b> | 9.                          |                                                                                 |
| Plastic                       | Electric wiring hanging off | Ensure all gutters are watertight and falling towards the downpipe and clear.   |
| A 550                         |                             | Repair downpipes and secure as necessary, ensure downpipes are clean and clear. |

- Marketing by: -

| Walls: Left Gable: Flemish bond brickwork | Ivy<br>Boarded over sign<br>No entry sign | Remove vegetation               |
|-------------------------------------------|-------------------------------------------|---------------------------------|
| Front:<br>Shiplap boarding                |                                           |                                 |
| Right Gable:<br>Shiplap boarding          | Ivy                                       | Remove vegetation               |
| External Detailing:                       |                                           |                                 |
| Windows: Two timber windows               | Average                                   | Repair, prepare and redecorate. |
| Doors: Double timber doors                | Average                                   | Repair, prepare and redecorate. |
|                                           |                                           |                                 |