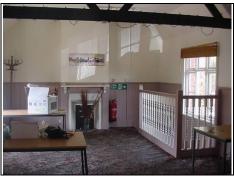

# <u>Function Room – front left</u>

Ceiling Function room Fireplace

| DESCRIPTION                                                    | CONDITION                    | ACTION REQUIRED                 |
|----------------------------------------------------------------|------------------------------|---------------------------------|
| Ceiling:                                                       |                              |                                 |
| Vaulted<br>Modern Queen Post Roof visible<br>No access to roof | Dated                        | Repair, prepare and redecorate. |
| Walls:                                                         |                              |                                 |
| Embossed wallpaper  Dado rail                                  | Dated                        | Repair, prepare and redecorate. |
| Timber boarding approx. 1.5m                                   | Heavily marked               | Sand, prepare and redecorate.   |
| Fireplace – left<br>Fireplace - right                          | Blocked and vented<br>Vented |                                 |
| Floors:                                                        |                              |                                 |
| Carpet                                                         | Worn                         | Clean/replace                   |

— Marketing by: ———

| <b>Detailing:</b>                                        |                |                                |
|----------------------------------------------------------|----------------|--------------------------------|
| Windows:                                                 |                |                                |
| Casement                                                 | Rot externally | Repair, prepare and redecorate |
| Doors:                                                   |                |                                |
| Flush timber door Access to Private living accommodation | Dated          | Repair, prepare and redecorate |
| Staircase: Rear left side                                |                |                                |
| Services:                                                |                | See Services Section           |
|                                                          |                |                                |