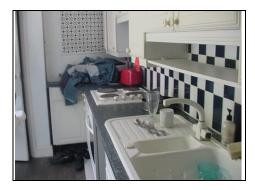

# **Bar Servery Area**

Bar top Bar Servery Front panelling

| DESCRIPTION                                      | CONDITION               | ACTION REQUIRED                      |
|--------------------------------------------------|-------------------------|--------------------------------------|
| Ceiling:                                         |                         |                                      |
| Painted                                          | Dated                   | Repair, prepare and redecorate       |
| Walls:                                           |                         |                                      |
| Wooden back bar                                  | Average<br>Worn worktop | Clean, repair, prepare and revanish. |
| Floors:                                          | 9.                      |                                      |
| Vinyl style flooring                             | Dated                   | Clean/replace                        |
| <b>Detailing:</b> Timber bar top to front of bar | Worn                    | Sand, prepare and re-stain           |
| Services:                                        |                         | See services section                 |