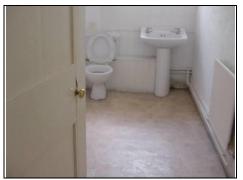

# WC and wash hand basin lobby area

Lobby area (door width) with sterling board used for hangers

| DESCRIPTION          | CONDITION                                                                                                                                                   | ACTION REQUIRED                                            |
|----------------------|-------------------------------------------------------------------------------------------------------------------------------------------------------------|------------------------------------------------------------|
| WC:                  |                                                                                                                                                             |                                                            |
| Ceiling:             |                                                                                                                                                             | Repair, prepare and                                        |
| Vaulted              | Dated                                                                                                                                                       | redecorate.                                                |
| Painted              | 0.                                                                                                                                                          |                                                            |
| Walls:               | 7.                                                                                                                                                          |                                                            |
| Dry lined/false wall | Dry lining has rotted away Dampness Hairline cracking between floor and ceiling Stirling board used for a coat hook  Dry lining rotted away due to dampness | Resolve dampness. Re-line. Repair, prepare and redecorate. |
| Floors:              |                                                                                                                                                             |                                                            |
| Vinyl                | Marked                                                                                                                                                      | Deep clean and/or replace                                  |

——— Marketing by: ———

| Detailing:<br>Windows:                            |                             |                                                               |
|---------------------------------------------------|-----------------------------|---------------------------------------------------------------|
| Timber window in lobby area  Doors:  Painted door | Dated Dated Flaking painted | Repair, prepare and redecorate Repair, prepare and redecorate |
| Internal door                                     |                             | . 6                                                           |
| Sanitary Ware:                                    |                             |                                                               |
| Wash hand basin in lobby area                     | Coming away from wall       | Re-secure and deep clean                                      |
| WC                                                | Dated                       | Deep clean                                                    |
| Internal Door:                                    | Flaking paint               | Repair, prepare and redecorate.                               |
| Services:                                         |                             | See Services Section                                          |
|                                                   |                             |                                                               |