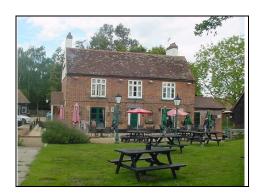

## **Right External Elevation**

Right Aerial View - 360 Photo

| DESCRIPTION                   | CONDITION                                                     | ACTION REQUIRED                                                                                                                                              |
|-------------------------------|---------------------------------------------------------------|--------------------------------------------------------------------------------------------------------------------------------------------------------------|
| Roofs:                        |                                                               |                                                                                                                                                              |
| Tiles                         | Missing, spalling and deteriorating                           | See front elevation  General overhaul of roof                                                                                                                |
|                               |                                                               | Exclude from lease                                                                                                                                           |
| <b>Gutters and Downpipes:</b> |                                                               |                                                                                                                                                              |
| Cast iron and plastic         |                                                               | See front elevation                                                                                                                                          |
|                               |                                                               | Clear                                                                                                                                                        |
| Walls:                        |                                                               |                                                                                                                                                              |
| Flemish bond brickwork        | Wrongly repointed in cement mortar                            | See front elevation                                                                                                                                          |
|                               |                                                               | Remove all cement mortar and repoint in lime mortar                                                                                                          |
|                               |                                                               | Exclude from lease                                                                                                                                           |
| External Detailing: Windows:  |                                                               |                                                                                                                                                              |
| Casement                      | Two top windows particularly badly painted over rotten timber | Splice in new timber. It may be more economical to replace the windows subject to Listed Buildings Consent Repair, prepare and redecorate Exclude from lease |