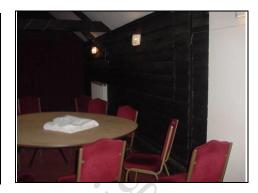

# Office to Middle

Office

Office cupboards

Vaulted ceiling

| DESCRIPTION                                                        | CONDITION         | ACTION REQUIRED                |
|--------------------------------------------------------------------|-------------------|--------------------------------|
| Ceilings:                                                          |                   |                                |
| Vaulted<br>No access to roof                                       | Hairline cracking | Repair, prepare and redecorate |
| Walls:  Embossed wallpaper Dado rail Painted boarding approx. 1.5m | Movement cracking | Repair, prepare and redecorate |
| Floors: Carpet                                                     | Worn              | Clean/replace                  |
| Detailing: Windows: Casement                                       | Dated             | Repair, prepare and redecorate |
| <b>Doors:</b> Vision panel door                                    | Boarded over      | Repair, prepare and redecorate |

– Marketing by: ———

## xxxxxxxxxxxx, xxxxxxxxx, Bedfordshire. SG18 xxxxxxx

| Cupboard: With safe | Dated | Repair, prepare and redecorate |
|---------------------|-------|--------------------------------|
| Services:           |       | See Services Section           |