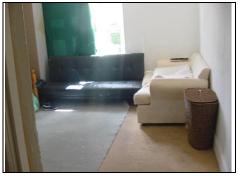

# <u>Function Room – front left</u>

Ceiling Function room Fireplace

| DESCRIPTION                                                    | CONDITION                    | ACTION REQUIRED                 |
|----------------------------------------------------------------|------------------------------|---------------------------------|
| Ceiling:                                                       |                              |                                 |
| Vaulted<br>Modern Queen Post Roof visible<br>No access to roof | Dated                        | Repair, prepare and redecorate. |
| Walls:                                                         |                              |                                 |
| Embossed wallpaper  Dado rail                                  | Dated                        | Repair, prepare and redecorate. |
| Timber boarding approx. 1.5m                                   | Heavily marked               | Sand, prepare and redecorate.   |
| Fireplace – left<br>Fireplace - right                          | Blocked and vented<br>Vented |                                 |
| Floors:                                                        |                              |                                 |
| Carpet                                                         | Worn                         | Clean/replace                   |

— Marketing by: ———

| <b>Detailing:</b>                                        |                |                                |
|----------------------------------------------------------|----------------|--------------------------------|
| Windows:                                                 |                |                                |
| Casement                                                 | Rot externally | Repair, prepare and redecorate |
| Doors:                                                   |                |                                |
| Flush timber door Access to Private living accommodation | Dated          | Repair, prepare and redecorate |
| Staircase: Rear left side                                |                |                                |
| Services:                                                |                | See Services Section           |
|                                                          |                |                                |

— Marketing by: ——