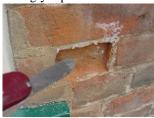

#### Walls:

Flemish bond brickwork generally with low level painted Flemish bond brickwork to left side

Incorrectly repointed in cement mortar

Crack above door

Vegetation growth indicating dampness

Dampness to base of brickwork

Hollowing out of bricks **Spalling** Concaving of bricks

Wrongly repointed in cement

Moss impregnated into brick

Removal of all cement mortar, repointing in a lime and repair mortar brickwork.

Exclude from lease