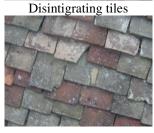

#### **Right Roof:**

Hidden by Flemish rendered gable with chimney

Double pitched roof with valley gutters clad with clay peg tiles

Peg tile used wrongly

Peg tile

Weathered peg tiles

Broken and missing tiles

Back of deteriorating peg tiles

- Marketing by: -