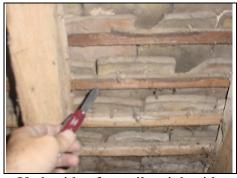

#### **Right Roof:**

Hidden by Flemish rendered gable with chimney

Double pitched roof with valley gutters clad with clay peg tiles

Peg tile used wrongly

Peg tile

Weathered peg tiles

Broken and missing tiles

Back of deteriorating peg tiles

- Marketing by: -