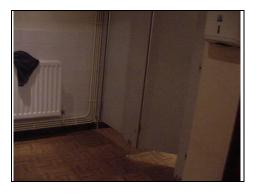

# **Cellar**

Vaulted ceiling Cellar Cellar area

| DESCRIPTION                                            | CONDITION                                                        | ACTION REQUIRED                                          |
|--------------------------------------------------------|------------------------------------------------------------------|----------------------------------------------------------|
| Ceilings and Walls:                                    |                                                                  |                                                          |
| Vaulted                                                | Dampness and mould                                               |                                                          |
| Painted                                                |                                                                  | Resolve dampness Repair, prepare and redecorate.         |
|                                                        |                                                                  | Meeting with Environmental<br>Health Officer recommended |
| Floors:                                                |                                                                  |                                                          |
| Concrete Rubber mat covering large proportion of floor | Dampness Uneven Areas broken up at the bottom of the cellar drop | Repair floor                                             |
| <b>Detailing:</b>                                      |                                                                  |                                                          |
| Doors:                                                 |                                                                  |                                                          |
| Timber panelled door                                   | Average                                                          | Repair, prepare and redecorate.                          |

- Marketing by: ----

## xxxxxxxxxxxx, xxxxxxxxx, Bedfordshire. SG18 xxxxxxx

| Belfast sink:            | Average                                       | Deep clean                       |
|--------------------------|-----------------------------------------------|----------------------------------|
| Steps to Cellar: Ceiling |                                               |                                  |
| Painted                  | Average                                       | Repair, prepare and redecorate.  |
| Walls:<br>Painted        | Average                                       | Repair, prepare and redecorate.  |
| Steps:                   | Splattered with paint                         | Repair, prepare and              |
| Steep concrete steps     |                                               | redecorate.  Add second handrail |
| One handrail             |                                               |                                  |
| Services:                | 2                                             | See Services Section             |
| Sump pump                | We cannot confirm if the sump pump is working |                                  |
| Electric fuseboard       |                                               |                                  |