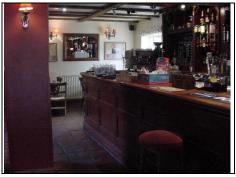

# $\frac{Main\ Bar-L\text{-}shaped}{\text{(Seating on left side threadbare)}}$

Right side Seating area Main Bar

| DESCRIPTION                               | CONDITION                | ACTION REQUIRED                 |
|-------------------------------------------|--------------------------|---------------------------------|
| Ceiling:                                  | L                        |                                 |
| Painted Mock beams supported with columns | Part painted/DIY painted | Repair, prepare and redecorate. |
| Mixture of older timber                   | Boxed over steel         |                                 |

- Marketing by: -

#### Walls:

Painted Timber beams

DIY painting

Repair, prepare and redecorate.

side wall

Open up vent

Fireplace on left side

Seating

Check chimneys can be safely used

Threadbare – hiding dampness

Threadbare seating

Replace Resolve dampness

— Marketing by: ———

#### Floors:

Mixture of tile and carpet

Undulating

Deep clean tiles

Clean/replace carpet

### **Detailing:**

**Windows:** 

Mixture single and double glazed casement windows

Repair, prepare and redecorate

DIY painting

#### Doors:

Timber with vision panel - into kitchen

Door to cellar

Door to private living accommodation

Dated

Sand, prepare and re-stain

- Marketing by: -

|                            | See Services Section       |
|----------------------------|----------------------------|
| Missing fire extinguishers | Replace                    |
| Missing fire extinguishers |                            |
|                            |                            |
|                            | Missing fire extinguishers |