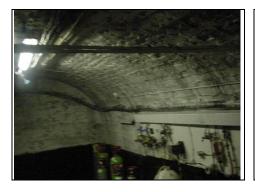

# **Cellar**

Vaulted ceiling Cellar Cellar area

| DESCRIPTION                                            | CONDITION                                                        | ACTION REQUIRED                                          |
|--------------------------------------------------------|------------------------------------------------------------------|----------------------------------------------------------|
| Ceilings and Walls:                                    |                                                                  |                                                          |
| Vaulted                                                | Dampness and mould                                               |                                                          |
| Painted                                                |                                                                  | Resolve dampness Repair, prepare and redecorate.         |
|                                                        |                                                                  | Meeting with Environmental<br>Health Officer recommended |
| Floors:                                                |                                                                  |                                                          |
| Concrete Rubber mat covering large proportion of floor | Dampness Uneven Areas broken up at the bottom of the cellar drop | Repair floor                                             |
| <b>Detailing:</b>                                      |                                                                  |                                                          |
| Doors:                                                 |                                                                  |                                                          |
| Timber panelled door                                   | Average                                                          | Repair, prepare and redecorate.                          |