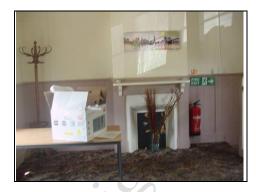

# <u>Function Room – front left</u>

Ceiling Function room Fireplace

| DESCRIPTION                                                    | CONDITION                    | ACTION REQUIRED                 |
|----------------------------------------------------------------|------------------------------|---------------------------------|
| Ceiling:                                                       |                              |                                 |
| Vaulted<br>Modern Queen Post Roof visible<br>No access to roof | Dated                        | Repair, prepare and redecorate. |
| Walls:                                                         |                              |                                 |
| Embossed wallpaper  Dado rail                                  | Dated                        | Repair, prepare and redecorate. |
| Timber boarding approx. 1.5m                                   | Heavily marked               | Sand, prepare and redecorate.   |
| Fireplace – left<br>Fireplace - right                          | Blocked and vented<br>Vented |                                 |
| Floors:                                                        |                              |                                 |
| Carpet                                                         | Worn                         | Clean/replace                   |

— Marketing by: ———

| <b>Detailing:</b>                                        |                |                                |
|----------------------------------------------------------|----------------|--------------------------------|
| Windows:                                                 |                |                                |
| Casement                                                 | Rot externally | Repair, prepare and redecorate |
| Doors:                                                   |                |                                |
| Flush timber door Access to Private living accommodation | Dated          | Repair, prepare and redecorate |
| Staircase: Rear left side                                |                |                                |
| Services:                                                |                | See Services Section           |
|                                                          |                |                                |