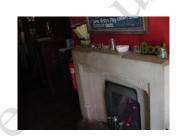

# <u>Function Room – front left</u>

Ceiling Function room Fireplace

| DESCRIPTION                                                    | CONDITION                    | ACTION REQUIRED                 |
|----------------------------------------------------------------|------------------------------|---------------------------------|
| Ceiling:                                                       |                              |                                 |
| Vaulted<br>Modern Queen Post Roof visible<br>No access to roof | Dated                        | Repair, prepare and redecorate. |
| Walls:                                                         |                              |                                 |
| Embossed wallpaper  Dado rail                                  | Dated                        | Repair, prepare and redecorate. |
| Timber boarding approx. 1.5m                                   | Heavily marked               | Sand, prepare and redecorate.   |
| Fireplace – left<br>Fireplace - right                          | Blocked and vented<br>Vented |                                 |
| Floors:                                                        |                              |                                 |
| Carpet                                                         | Worn                         | Clean/replace                   |