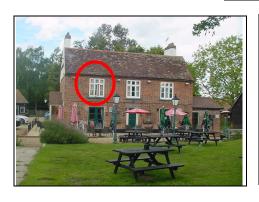

## **Front External Elevation**

Front view from left side

Front Aerial View - 360 Photo

Front view

| DESCRIPTION                  | CONDITION                 | ACTION REQUIRED            |
|------------------------------|---------------------------|----------------------------|
| Chimney:                     |                           |                            |
| Brick build rendered chimney | Weathered and cracking to | Repair and make watertight |
| Paint finished               | rear                      |                            |
|                              |                           |                            |