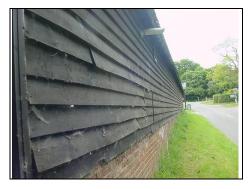

#### Walls:

Flemish bond brickwork generally with low level painted Flemish bond brickwork to left side

Incorrectly repointed in cement mortar

Crack above door

Vegetation growth indicating dampness

Dampness to base of brickwork

Hollowing out of bricks **Spalling** Concaving of bricks

Wrongly repointed in cement

Moss impregnated into brick

Removal of all cement mortar, repointing in a lime and repair mortar brickwork.

Exclude from lease