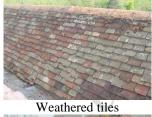

#### **Right Roof:**

Hidden by Flemish rendered gable with chimney

Double pitched roof with valley gutters clad with clay peg tiles

Peg tile used wrongly

Peg tile

Weathered peg tiles

Broken and missing tiles