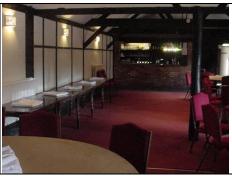

# $\frac{Main\ Bar-L\text{-}shaped}{\text{(Seating on left side threadbare)}}$

Right side Seating area Main Bar

| DESCRIPTION                               | CONDITION                | ACTION REQUIRED                 |
|-------------------------------------------|--------------------------|---------------------------------|
| Ceiling:                                  | L                        |                                 |
| Painted Mock beams supported with columns | Part painted/DIY painted | Repair, prepare and redecorate. |
| Mixture of older timber                   | Boxed over steel         |                                 |

- Marketing by: -

#### Walls:

Painted Timber beams

DIY painting

Repair, prepare and redecorate.

side wall

Open up vent

Fireplace on left side

Seating