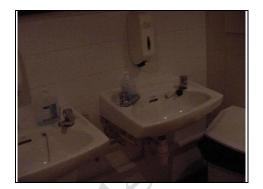

## **Ladies Toilets**

Ladies toilets

Ladies wash hand basins

Ceiling

| DESCRIPTION                            | CONDITION                                                                                                             | ACTION REQUIRED                 |
|----------------------------------------|-----------------------------------------------------------------------------------------------------------------------|---------------------------------|
| Ceiling:                               | XL.                                                                                                                   |                                 |
| Painted                                | Dated                                                                                                                 | Repair, prepare and redecorate. |
| Walls:                                 |                                                                                                                       |                                 |
| Painted                                | Dated                                                                                                                 | Resolve dampness                |
| Dry lining/False wall to Perimeter     | Hiding dampness                                                                                                       | Repair, prepare and             |
|                                        | Outside Wall  Plasterboard Inside fixed to battens Insulation  Plan  Tat Associated.co.uk  Plan  Tat Associated.co.uk | redecorate.                     |
| WC's divided by vertical boarding      | Dated                                                                                                                 | Repair, prepare and redecorate. |
| Splash back tiling around vanity units | Dated                                                                                                                 | Deep clean                      |
| Floors:                                |                                                                                                                       |                                 |
| Tiles                                  | Dated                                                                                                                 | Deep clean                      |

– Marketing by: ———

| <b>Detailing:</b>                                         |                                        |                                |
|-----------------------------------------------------------|----------------------------------------|--------------------------------|
| Windows:                                                  |                                        |                                |
| Two casement windows Top hung Double glazed frosted glass | Dated                                  | Repair, prepare and redecorate |
| Doors:<br>Timber                                          |                                        |                                |
| with door closures                                        | Dated                                  | Sand, prepare and redecorate   |
| Sanitary Ware:                                            |                                        |                                |
| Four WC's                                                 | Black mould in mastic and service duct | Replace mastic. Deep clean     |
| Vanity unit with three wash hand basins                   | Worn top                               | Replace                        |
| Services:                                                 | 69.                                    | See Services Section           |
| Extract Fan  Manhole cover                                | Dated                                  | Clean and service              |

- Marketing by: ----