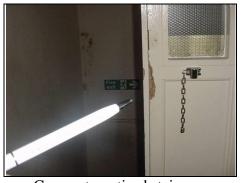

# **Access Stairs to Function Room and Corridor**

Bottom of the stairs to function room

Stairs

**Timber Boarding** 

| DESCRIPTION             | CONDITION                   | ACTION REQUIRED                 |
|-------------------------|-----------------------------|---------------------------------|
| Ceiling:                |                             |                                 |
| Painted                 | Dated                       | Repair, prepare and redecorate  |
| Walls:                  | 0.                          |                                 |
| Painted brickwork       | Dated damp to base          | Repair, prepare and redecorate. |
| Painted plasterboard    | Dated                       | Repair, prepare and redecorate. |
| Painted timber boarding | Marks on wall  Damp to base | Repair, prepare and redecorate. |