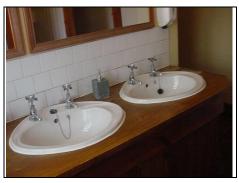

## **Ladies Toilets**

Ladies toilets

Ladies wash hand basins

Ceiling

| DESCRIPTION                            | CONDITION                                                                                                             | ACTION REQUIRED                 |
|----------------------------------------|-----------------------------------------------------------------------------------------------------------------------|---------------------------------|
| Ceiling:                               | XL.                                                                                                                   |                                 |
| Painted                                | Dated                                                                                                                 | Repair, prepare and redecorate. |
| Walls:                                 |                                                                                                                       |                                 |
| Painted                                | Dated                                                                                                                 | Resolve dampness                |
| Dry lining/False wall to Perimeter     | Hiding dampness                                                                                                       | Repair, prepare and             |
|                                        | Outside Wall  Plasterboard Inside fixed to battens Insulation  Plan  Tat Associated.co.uk  Plan  Tat Associated.co.uk | redecorate.                     |
| WC's divided by vertical boarding      | Dated                                                                                                                 | Repair, prepare and redecorate. |
| Splash back tiling around vanity units | Dated                                                                                                                 | Deep clean                      |
| Floors:                                |                                                                                                                       |                                 |
| Tiles                                  | Dated                                                                                                                 | Deep clean                      |

– Marketing by: ———

| <b>Detailing:</b>                                         |                                        |                                |
|-----------------------------------------------------------|----------------------------------------|--------------------------------|
| Windows:                                                  |                                        |                                |
| Two casement windows Top hung Double glazed frosted glass | Dated                                  | Repair, prepare and redecorate |
| Doors:<br>Timber                                          |                                        |                                |
| with door closures                                        | Dated                                  | Sand, prepare and redecorate   |
| Sanitary Ware:                                            |                                        |                                |
| Four WC's                                                 | Black mould in mastic and service duct | Replace mastic. Deep clean     |
| Vanity unit with three wash hand basins                   | Worn top                               | Replace                        |
| Services:                                                 | 69.                                    | See Services Section           |
| Extract Fan  Manhole cover                                | Dated                                  | Clean and service              |