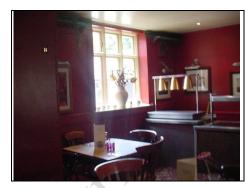

# <u>Function Room – front left</u>

Ceiling Function room Fireplace

| DESCRIPTION                                                    | CONDITION                    | ACTION REQUIRED                 |
|----------------------------------------------------------------|------------------------------|---------------------------------|
| Ceiling:                                                       |                              |                                 |
| Vaulted<br>Modern Queen Post Roof visible<br>No access to roof | Dated                        | Repair, prepare and redecorate. |
| Walls:                                                         |                              |                                 |
| Embossed wallpaper  Dado rail                                  | Dated                        | Repair, prepare and redecorate. |
| Timber boarding approx. 1.5m                                   | Heavily marked               | Sand, prepare and redecorate.   |
| Fireplace – left<br>Fireplace - right                          | Blocked and vented<br>Vented |                                 |
| Floors:                                                        |                              |                                 |
| Carpet                                                         | Worn                         | Clean/replace                   |

— Marketing by: ———

| <b>Detailing:</b>                                        |                |                                |
|----------------------------------------------------------|----------------|--------------------------------|
| Windows:                                                 |                |                                |
| Casement                                                 | Rot externally | Repair, prepare and redecorate |
| Doors:                                                   |                |                                |
| Flush timber door Access to Private living accommodation | Dated          | Repair, prepare and redecorate |
| Staircase: Rear left side                                |                |                                |
| Services:                                                |                | See Services Section           |
|                                                          |                |                                |

— Marketing by: ——