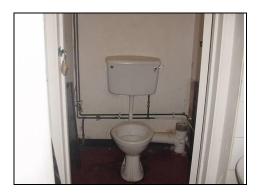

# WC and wash hand basin lobby area

Lobby area (door width) with sterling board used for hangers

| DESCRIPTION          | CONDITION                                                                                                                                                   | ACTION REQUIRED                                            |
|----------------------|-------------------------------------------------------------------------------------------------------------------------------------------------------------|------------------------------------------------------------|
| WC:                  |                                                                                                                                                             |                                                            |
| Ceiling:             |                                                                                                                                                             | Repair, prepare and                                        |
| Vaulted              | Dated                                                                                                                                                       | redecorate.                                                |
| Painted              | 0.                                                                                                                                                          |                                                            |
| Walls:               | 7.                                                                                                                                                          |                                                            |
| Dry lined/false wall | Dry lining has rotted away Dampness Hairline cracking between floor and ceiling Stirling board used for a coat hook  Dry lining rotted away due to dampness | Resolve dampness. Re-line. Repair, prepare and redecorate. |
| Floors:              |                                                                                                                                                             |                                                            |
| Vinyl                | Marked                                                                                                                                                      | Deep clean and/or replace                                  |

——— Marketing by: ———

| Detailing:<br>Windows:                            |                             |                                                               |
|---------------------------------------------------|-----------------------------|---------------------------------------------------------------|
| Timber window in lobby area  Doors:  Painted door | Dated Dated Flaking painted | Repair, prepare and redecorate Repair, prepare and redecorate |
| Internal door                                     |                             | . 6                                                           |
| Sanitary Ware:                                    |                             |                                                               |
| Wash hand basin in lobby area                     | Coming away from wall       | Re-secure and deep clean                                      |
| WC                                                | Dated                       | Deep clean                                                    |
| Internal Door:                                    | Flaking paint               | Repair, prepare and redecorate.                               |
| Services:                                         |                             | See Services Section                                          |
|                                                   |                             |                                                               |