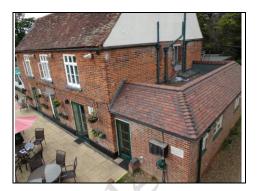

## **Front External Elevation**

Front view from left side

Front Aerial View - 360 Photo

Front view

| DESCRIPTION                  | CONDITION                 | ACTION REQUIRED            |
|------------------------------|---------------------------|----------------------------|
| Chimney:                     |                           |                            |
| Brick build rendered chimney | Weathered and cracking to | Repair and make watertight |
| Paint finished               | rear                      |                            |
|                              |                           |                            |

## **Right External Elevation**

Right Aerial View - 360 Photo

| DESCRIPTION                   | CONDITION                                                     | ACTION REQUIRED                                                                                                                                              |
|-------------------------------|---------------------------------------------------------------|--------------------------------------------------------------------------------------------------------------------------------------------------------------|
| Roofs:                        |                                                               |                                                                                                                                                              |
| Tiles                         | Missing, spalling and deteriorating                           | See front elevation  General overhaul of roof                                                                                                                |
|                               |                                                               | Exclude from lease                                                                                                                                           |
| <b>Gutters and Downpipes:</b> |                                                               |                                                                                                                                                              |
| Cast iron and plastic         |                                                               | See front elevation                                                                                                                                          |
|                               |                                                               | Clear                                                                                                                                                        |
| Walls:                        |                                                               |                                                                                                                                                              |
| Flemish bond brickwork        | Wrongly repointed in cement mortar                            | See front elevation                                                                                                                                          |
|                               |                                                               | Remove all cement mortar and repoint in lime mortar                                                                                                          |
|                               |                                                               | Exclude from lease                                                                                                                                           |
| External Detailing: Windows:  |                                                               |                                                                                                                                                              |
| Casement                      | Two top windows particularly badly painted over rotten timber | Splice in new timber. It may be more economical to replace the windows subject to Listed Buildings Consent Repair, prepare and redecorate Exclude from lease |