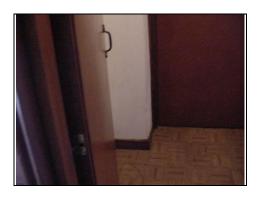

# WC and wash hand basin lobby area

Lobby area (door width) with sterling board used for hangers

| DESCRIPTION          | CONDITION                                                                                                                                                   | ACTION REQUIRED                                            |
|----------------------|-------------------------------------------------------------------------------------------------------------------------------------------------------------|------------------------------------------------------------|
| WC:                  |                                                                                                                                                             |                                                            |
| Ceiling:             |                                                                                                                                                             | Repair, prepare and                                        |
| Vaulted              | Dated                                                                                                                                                       | redecorate.                                                |
| Painted              | 0.                                                                                                                                                          |                                                            |
| Walls:               | 7.                                                                                                                                                          |                                                            |
| Dry lined/false wall | Dry lining has rotted away Dampness Hairline cracking between floor and ceiling Stirling board used for a coat hook  Dry lining rotted away due to dampness | Resolve dampness. Re-line. Repair, prepare and redecorate. |
| Floors:              |                                                                                                                                                             |                                                            |
| Vinyl                | Marked                                                                                                                                                      | Deep clean and/or replace                                  |

——— Marketing by: ———

| Detailing:<br>Windows:                            |                             |                                                               |
|---------------------------------------------------|-----------------------------|---------------------------------------------------------------|
| Timber window in lobby area  Doors:  Painted door | Dated Dated Flaking painted | Repair, prepare and redecorate Repair, prepare and redecorate |
| Internal door                                     |                             | . 6                                                           |
| Sanitary Ware:                                    |                             |                                                               |
| Wash hand basin in lobby area                     | Coming away from wall       | Re-secure and deep clean                                      |
| WC                                                | Dated                       | Deep clean                                                    |
| Internal Door:                                    | Flaking paint               | Repair, prepare and redecorate.                               |
| Services:                                         |                             | See Services Section                                          |
|                                                   |                             |                                                               |