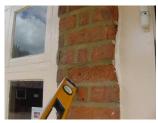

## **Right External Elevation**

Right Aerial View - 360 Photo

| DESCRIPTION                   | CONDITION                                                     | ACTION REQUIRED                                                                                                                                              |
|-------------------------------|---------------------------------------------------------------|--------------------------------------------------------------------------------------------------------------------------------------------------------------|
| Roofs:                        |                                                               |                                                                                                                                                              |
| Tiles                         | Missing, spalling and deteriorating                           | See front elevation  General overhaul of roof                                                                                                                |
|                               |                                                               | Exclude from lease                                                                                                                                           |
| <b>Gutters and Downpipes:</b> |                                                               |                                                                                                                                                              |
| Cast iron and plastic         |                                                               | See front elevation                                                                                                                                          |
|                               |                                                               | Clear                                                                                                                                                        |
| Walls:                        |                                                               |                                                                                                                                                              |
| Flemish bond brickwork        | Wrongly repointed in cement mortar                            | See front elevation                                                                                                                                          |
|                               |                                                               | Remove all cement mortar and repoint in lime mortar                                                                                                          |
|                               |                                                               | Exclude from lease                                                                                                                                           |
| External Detailing: Windows:  |                                                               |                                                                                                                                                              |
| Casement                      | Two top windows particularly badly painted over rotten timber | Splice in new timber. It may be more economical to replace the windows subject to Listed Buildings Consent Repair, prepare and redecorate Exclude from lease |