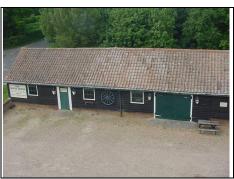

## **Function Room**

Rear roadside Aeriel 360 photo Right side

| DESCRIPTION                                              | CONDITION                          | ACTION REQUIRED                                                                                                                                                |
|----------------------------------------------------------|------------------------------------|----------------------------------------------------------------------------------------------------------------------------------------------------------------|
| Roofs: Pitched, clad with pantiles Glazed old style roof | Z.CO.131                           |                                                                                                                                                                |
| Gutters and Downpipes:                                   | 2                                  |                                                                                                                                                                |
| Plastic                                                  |                                    | Ensure all gutters are watertight and falling towards the downpipe and clear.  Repair downpipes and secure as necessary, ensure downpipes are clean and clear. |
| Walls:                                                   |                                    |                                                                                                                                                                |
| Flemish bond brickwork  Dampness front wall              | Cracking rear left corner Dampness | Resolve dampness Repoint in lime mortar                                                                                                                        |

- Marketing by: ----

#### xxxxxxxxxxxx, xxxxxxxxx, Bedfordshire. SG18 xxxxxx.

| Running Gulley      |                                                                        |                                 |
|---------------------|------------------------------------------------------------------------|---------------------------------|
|                     | Blocked<br>Rendered plinth added to try<br>to stop dampness getting in | Clear<br>Resolve dampness       |
|                     |                                                                        |                                 |
| External Detailing: |                                                                        |                                 |
| Windows:            | D ( )                                                                  |                                 |
| Timber              | Dated                                                                  | Repair, prepare and redecorate. |
|                     |                                                                        |                                 |
| Doors:              |                                                                        |                                 |
| Timber              | Dated                                                                  | Repair, prepare and redecorate. |
| X                   | 69.<br>CO.                                                             | reaccorate.                     |
|                     |                                                                        |                                 |