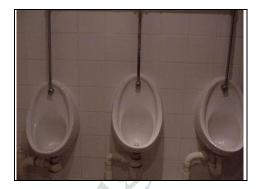

# **Gents Toilets**

Urinals Gents Toilets Gents

| DESCRIPTION                      | CONDITION                  | ACTION REQUIRED                             |
|----------------------------------|----------------------------|---------------------------------------------|
| Ceiling:                         | 1                          |                                             |
| Painted                          | Dated                      |                                             |
| Walls:                           |                            |                                             |
| Splash back tiling around urinal | Dated<br>Old fixing points | Fill holes. Repair, prepare and redecorate. |
| Floors:                          |                            |                                             |
| Tiles                            | Worn                       | Deep clean                                  |

— Marketing by: ——

| <b>Detailing:</b>                                         |                                  |                                                    |
|-----------------------------------------------------------|----------------------------------|----------------------------------------------------|
| Windows:                                                  |                                  |                                                    |
| Two casement windows Top hung Double glazed frosted glass | Dated and worn cills             | Repair, prepare and redecorate                     |
| Doors:                                                    |                                  |                                                    |
| Timber                                                    | Dated                            | Sand, prepare and redecorate                       |
| Sanitary Ware:                                            |                                  |                                                    |
| WC                                                        | Dated                            | Deep clean                                         |
| Two Wash hand basins                                      | Tap tops missing Mould to mastic | Replace taps Remove mould and re-mastic Deep clean |
| Four Urinals                                              | Dated                            | Deep clean                                         |
| Services:                                                 |                                  | See Services Section                               |