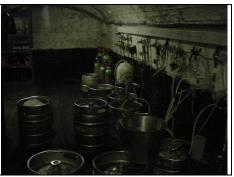

# **Cellar**

Vaulted ceiling Cellar Cellar area

| DESCRIPTION                                            | CONDITION                                                        | ACTION REQUIRED                                          |
|--------------------------------------------------------|------------------------------------------------------------------|----------------------------------------------------------|
| Ceilings and Walls:                                    |                                                                  |                                                          |
| Vaulted                                                | Dampness and mould                                               |                                                          |
| Painted                                                |                                                                  | Resolve dampness Repair, prepare and redecorate.         |
|                                                        |                                                                  | Meeting with Environmental<br>Health Officer recommended |
| Floors:                                                |                                                                  |                                                          |
| Concrete Rubber mat covering large proportion of floor | Dampness Uneven Areas broken up at the bottom of the cellar drop | Repair floor                                             |
| <b>Detailing:</b>                                      |                                                                  |                                                          |
| Doors:                                                 |                                                                  |                                                          |
| Timber panelled door                                   | Average                                                          | Repair, prepare and redecorate.                          |