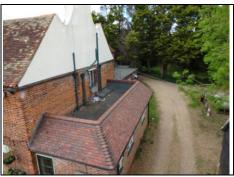

## **Right External Elevation**

Right Aerial View - 360 Photo

| DESCRIPTION                   | CONDITION                                                     | ACTION REQUIRED                                                                                                                                              |
|-------------------------------|---------------------------------------------------------------|--------------------------------------------------------------------------------------------------------------------------------------------------------------|
| Roofs:                        |                                                               |                                                                                                                                                              |
| Tiles                         | Missing, spalling and deteriorating                           | See front elevation  General overhaul of roof                                                                                                                |
|                               |                                                               | Exclude from lease                                                                                                                                           |
| <b>Gutters and Downpipes:</b> |                                                               |                                                                                                                                                              |
| Cast iron and plastic         |                                                               | See front elevation                                                                                                                                          |
|                               |                                                               | Clear                                                                                                                                                        |
| Walls:                        |                                                               |                                                                                                                                                              |
| Flemish bond brickwork        | Wrongly repointed in cement mortar                            | See front elevation                                                                                                                                          |
|                               |                                                               | Remove all cement mortar and repoint in lime mortar                                                                                                          |
|                               |                                                               | Exclude from lease                                                                                                                                           |
| External Detailing: Windows:  |                                                               |                                                                                                                                                              |
| Casement                      | Two top windows particularly badly painted over rotten timber | Splice in new timber. It may be more economical to replace the windows subject to Listed Buildings Consent Repair, prepare and redecorate Exclude from lease |