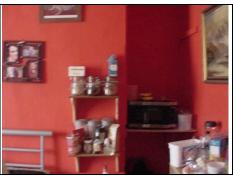

# Office to Middle

Office

Office cupboards

Vaulted ceiling

| DESCRIPTION                                                        | CONDITION         | ACTION REQUIRED                |
|--------------------------------------------------------------------|-------------------|--------------------------------|
| Ceilings:                                                          |                   |                                |
| Vaulted<br>No access to roof                                       | Hairline cracking | Repair, prepare and redecorate |
| Walls:  Embossed wallpaper Dado rail Painted boarding approx. 1.5m | Movement cracking | Repair, prepare and redecorate |
| Floors: Carpet                                                     | Worn              | Clean/replace                  |
| Detailing: Windows: Casement                                       | Dated             | Repair, prepare and redecorate |
| <b>Doors:</b> Vision panel door                                    | Boarded over      | Repair, prepare and redecorate |

## xxxxxxxxxxxx, xxxxxxxxx, Bedfordshire. SG18 xxxxxxx

| Cupboard: With safe | Dated | Repair, prepare and redecorate |
|---------------------|-------|--------------------------------|
| Services:           |       | See Services Section           |

Large quantity of files etc limited our view and inspection of this area

A A Septimized.

—— Marketing by: —— www.1stAssociated.co.uk

0800 298 5424