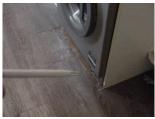

## xxxxxxxxxxxx, xxxxxxxxx, Bedfordshire. SG18 xxxxxxx

| Belfast sink:            | Average                                       | Deep clean                       |
|--------------------------|-----------------------------------------------|----------------------------------|
| Steps to Cellar: Ceiling |                                               |                                  |
| Painted                  | Average                                       | Repair, prepare and redecorate.  |
| Walls:<br>Painted        | Average                                       | Repair, prepare and redecorate.  |
| Steps:                   | Splattered with paint                         | Repair, prepare and              |
| Steep concrete steps     |                                               | redecorate.  Add second handrail |
| One handrail             |                                               |                                  |
| Services:                | 2                                             | See Services Section             |
| Sump pump                | We cannot confirm if the sump pump is working |                                  |
| Electric fuseboard       |                                               |                                  |

- Marketing by: ----