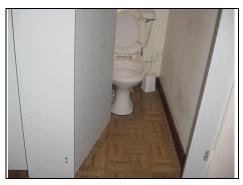

## **Ladies Toilets**

Ladies toilets

Ladies wash hand basins

Ceiling

| DESCRIPTION                            | CONDITION                                                                                                             | ACTION REQUIRED                 |
|----------------------------------------|-----------------------------------------------------------------------------------------------------------------------|---------------------------------|
| Ceiling:                               | XL.                                                                                                                   |                                 |
| Painted                                | Dated                                                                                                                 | Repair, prepare and redecorate. |
| Walls:                                 |                                                                                                                       |                                 |
| Painted                                | Dated                                                                                                                 | Resolve dampness                |
| Dry lining/False wall to Perimeter     | Hiding dampness                                                                                                       | Repair, prepare and             |
|                                        | Outside Wall  Plasterboard Inside fixed to battens Insulation  Plan  Tat Associated.co.uk  Plan  Tat Associated.co.uk | redecorate.                     |
| WC's divided by vertical boarding      | Dated                                                                                                                 | Repair, prepare and redecorate. |
| Splash back tiling around vanity units | Dated                                                                                                                 | Deep clean                      |
| Floors:                                |                                                                                                                       |                                 |
| Tiles                                  | Dated                                                                                                                 | Deep clean                      |

– Marketing by: ———

| <b>Detailing:</b>                                         |                                        |                                |
|-----------------------------------------------------------|----------------------------------------|--------------------------------|
| Windows:                                                  |                                        |                                |
| Two casement windows Top hung Double glazed frosted glass | Dated                                  | Repair, prepare and redecorate |
| Doors:<br>Timber                                          |                                        |                                |
| with door closures                                        | Dated                                  | Sand, prepare and redecorate   |
| Sanitary Ware:                                            |                                        |                                |
| Four WC's                                                 | Black mould in mastic and service duct | Replace mastic. Deep clean     |
| Vanity unit with three wash hand basins                   | Worn top                               | Replace                        |
| Services:                                                 | 69.                                    | See Services Section           |
| Extract Fan  Manhole cover                                | Dated                                  | Clean and service              |

- Marketing by: ----