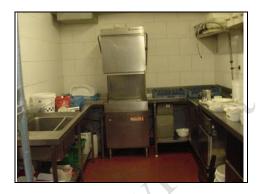

# **Catering Kitchen**

Cooking area

| DESCRIPTION                                 | CONDITION                                                                 | ACTION REQUIRED                                  |
|---------------------------------------------|---------------------------------------------------------------------------|--------------------------------------------------|
| Ceiling:                                    |                                                                           |                                                  |
| Painted                                     | Dated<br>Joints proud                                                     | Rub back joints. Repair, prepare and redecorate. |
| Walls:                                      | 60                                                                        |                                                  |
| Stainless steel                             | Dated                                                                     | Clean                                            |
| Floors:                                     | 0                                                                         |                                                  |
| Vinyl style flooring                        | Joints splitting Marks where old style skirting Some areas need replacing | Replace                                          |
| Detailing:<br>Doors:                        |                                                                           |                                                  |
| Entrance door from main bar                 | Marked                                                                    | Repair, prepare and redecorate                   |
| Door to function room and outside left side | Marked                                                                    | Repair, prepare and redecorate                   |

— Marketing by: ———

| Kitchen units:                   |                                                                                                                             |                      |
|----------------------------------|-----------------------------------------------------------------------------------------------------------------------------|----------------------|
| Stainless steel sink and drainer | The equipment has not been inspected. We have assumed that the equipment meets the appropriate Local Authority approval and |                      |
| Kitchen units:                   | standards.                                                                                                                  |                      |
| Services:                        |                                                                                                                             | See Services Section |
|                                  |                                                                                                                             |                      |