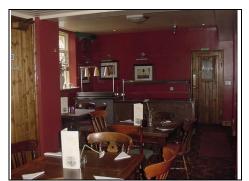

# $\frac{Main\ Bar-L\text{-}shaped}{\text{(Seating on left side threadbare)}}$

Right side Seating area Main Bar

| DESCRIPTION                               | CONDITION                | ACTION REQUIRED                 |
|-------------------------------------------|--------------------------|---------------------------------|
| Ceiling:                                  | L                        |                                 |
| Painted Mock beams supported with columns | Part painted/DIY painted | Repair, prepare and redecorate. |
| Mixture of older timber                   | Boxed over steel         |                                 |

- Marketing by: -