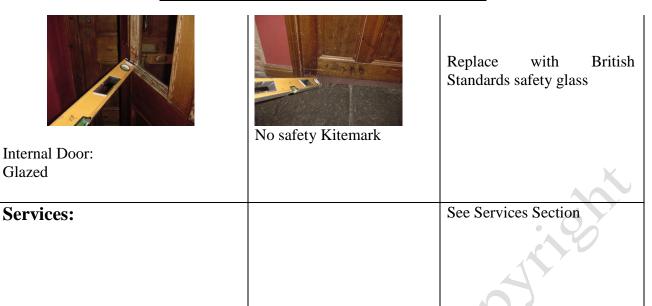

# WC and wash hand basin lobby area

Lobby area (door width) with sterling board used for hangers

| DESCRIPTION          | CONDITION                                                                                                                                                   | ACTION REQUIRED                                            |
|----------------------|-------------------------------------------------------------------------------------------------------------------------------------------------------------|------------------------------------------------------------|
| WC:                  |                                                                                                                                                             |                                                            |
| Ceiling:             |                                                                                                                                                             | Repair, prepare and                                        |
| Vaulted              | Dated                                                                                                                                                       | redecorate.                                                |
| Painted              | 0.                                                                                                                                                          |                                                            |
| Walls:               | 7.                                                                                                                                                          |                                                            |
| Dry lined/false wall | Dry lining has rotted away Dampness Hairline cracking between floor and ceiling Stirling board used for a coat hook  Dry lining rotted away due to dampness | Resolve dampness. Re-line. Repair, prepare and redecorate. |
| Floors:              |                                                                                                                                                             |                                                            |
| Vinyl                | Marked                                                                                                                                                      | Deep clean and/or replace                                  |

——— Marketing by: ———

| Detailing:<br>Windows:                            |                             |                                                               |
|---------------------------------------------------|-----------------------------|---------------------------------------------------------------|
| Timber window in lobby area  Doors:  Painted door | Dated Dated Flaking painted | Repair, prepare and redecorate Repair, prepare and redecorate |
| Internal door                                     |                             | . 6                                                           |
| Sanitary Ware:                                    |                             |                                                               |
| Wash hand basin in lobby area                     | Coming away from wall       | Re-secure and deep clean                                      |
| WC                                                | Dated                       | Deep clean                                                    |
| Internal Door:                                    | Flaking paint               | Repair, prepare and redecorate.                               |
| Services:                                         |                             | See Services Section                                          |
|                                                   |                             |                                                               |