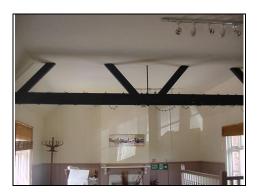

# <u>Function Room – front left</u>

Ceiling Function room Fireplace

| DESCRIPTION                                                    | CONDITION                    | ACTION REQUIRED                 |
|----------------------------------------------------------------|------------------------------|---------------------------------|
| Ceiling:                                                       |                              |                                 |
| Vaulted<br>Modern Queen Post Roof visible<br>No access to roof | Dated                        | Repair, prepare and redecorate. |
| Walls:                                                         |                              |                                 |
| Embossed wallpaper  Dado rail                                  | Dated                        | Repair, prepare and redecorate. |
| Timber boarding approx. 1.5m                                   | Heavily marked               | Sand, prepare and redecorate.   |
| Fireplace – left<br>Fireplace - right                          | Blocked and vented<br>Vented |                                 |
| Floors:                                                        |                              |                                 |
| Carpet                                                         | Worn                         | Clean/replace                   |

— Marketing by: ———

| <b>Detailing:</b>                                        |                |                                |
|----------------------------------------------------------|----------------|--------------------------------|
| Windows:                                                 |                |                                |
| Casement                                                 | Rot externally | Repair, prepare and redecorate |
| Doors:                                                   |                |                                |
| Flush timber door Access to Private living accommodation | Dated          | Repair, prepare and redecorate |
| Staircase: Rear left side                                |                |                                |
| Services:                                                |                | See Services Section           |
|                                                          |                |                                |