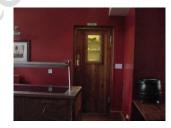

## **Entrance Lobby**

Lobby area to main bar (we apologise for quality of photo)

| DESCRIPTION                                   | CONDITION                                       | ACTION REQUIRED                              |
|-----------------------------------------------|-------------------------------------------------|----------------------------------------------|
| Ceiling:                                      | A1.                                             |                                              |
| Painted                                       | Part painted                                    | Repair, prepare and redecorate               |
| Walls:                                        |                                                 |                                              |
| Painted                                       | Dated                                           | Repair, prepare and redecorate.              |
| Floors:                                       |                                                 |                                              |
| Carpet                                        | Worn                                            | Clean/replace.                               |
| Detailing: Entrance Door: Timber Single width | Marked and worn to base<br>Missing vision panel | Sand, prepare, repair and restain.or replace |