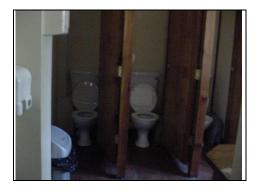

# **Gents Toilets**

Urinals Gents Toilets Gents

| DESCRIPTION                      | CONDITION                  | ACTION REQUIRED                             |
|----------------------------------|----------------------------|---------------------------------------------|
| Ceiling:                         | 1                          |                                             |
| Painted                          | Dated                      |                                             |
| Walls:                           |                            |                                             |
| Splash back tiling around urinal | Dated<br>Old fixing points | Fill holes. Repair, prepare and redecorate. |
| Floors:                          |                            |                                             |
| Tiles                            | Worn                       | Deep clean                                  |

— Marketing by: ——

| <b>Detailing:</b>                                         |                                  |                                                    |
|-----------------------------------------------------------|----------------------------------|----------------------------------------------------|
| Windows:                                                  |                                  |                                                    |
| Two casement windows Top hung Double glazed frosted glass | Dated and worn cills             | Repair, prepare and redecorate                     |
| Doors:                                                    |                                  |                                                    |
| Timber                                                    | Dated                            | Sand, prepare and redecorate                       |
| Sanitary Ware:                                            |                                  |                                                    |
| WC                                                        | Dated                            | Deep clean                                         |
| Two Wash hand basins                                      | Tap tops missing Mould to mastic | Replace taps Remove mould and re-mastic Deep clean |
| Four Urinals                                              | Dated                            | Deep clean                                         |
| Services:                                                 |                                  | See Services Section                               |