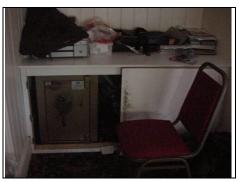

# Office to Middle

Office

Office cupboards

Vaulted ceiling

| DESCRIPTION                                                        | CONDITION         | ACTION REQUIRED                |
|--------------------------------------------------------------------|-------------------|--------------------------------|
| Ceilings:                                                          |                   |                                |
| Vaulted<br>No access to roof                                       | Hairline cracking | Repair, prepare and redecorate |
| Walls:  Embossed wallpaper Dado rail Painted boarding approx. 1.5m | Movement cracking | Repair, prepare and redecorate |
| Floors: Carpet                                                     | Worn              | Clean/replace                  |
| Detailing: Windows: Casement                                       | Dated             | Repair, prepare and redecorate |
| <b>Doors:</b> Vision panel door                                    | Boarded over      | Repair, prepare and redecorate |

## xxxxxxxxxxxx, xxxxxxxxx, Bedfordshire. SG18 xxxxxxx

| Cupboard: With safe | Dated | Repair, prepare and redecorate |
|---------------------|-------|--------------------------------|
| Services:           |       | See Services Section           |

Large quantity of files etc limited our view and inspection of this area

A A Septimized.

—— Marketing by: —— www.1stAssociated.co.uk

0800 298 5424