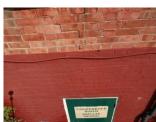

#### Walls:

Flemish bond brickwork generally with low level painted Flemish bond brickwork to left side

Incorrectly repointed in cement mortar

Crack above door

Vegetation growth indicating dampness

Dampness to base of brickwork

Hollowing out of bricks **Spalling** Concaving of bricks

Wrongly repointed in cement

Moss impregnated into brick

Removal of all cement mortar, repointing in a lime and repair mortar brickwork.

Exclude from lease