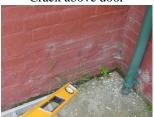

#### Walls:

Flemish bond brickwork generally with low level painted Flemish bond brickwork to left side

Incorrectly repointed in cement mortar

Crack above door

Vegetation growth indicating dampness

Dampness to base of brickwork