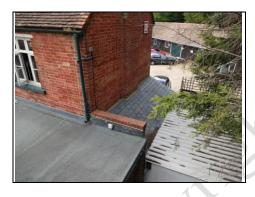

## **Front External Elevation**

Front view from left side

Front Aerial View - 360 Photo

Front view

| DESCRIPTION                  | CONDITION                 | ACTION REQUIRED            |
|------------------------------|---------------------------|----------------------------|
| Chimney:                     |                           |                            |
| Brick build rendered chimney | Weathered and cracking to | Repair and make watertight |
| Paint finished               | rear                      |                            |
|                              |                           |                            |