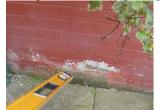

#### Walls:

Flemish bond brickwork generally with low level painted Flemish bond brickwork to left side

Incorrectly repointed in cement mortar

Crack above door

Vegetation growth indicating dampness

Dampness to base of brickwork

Hollowing out of bricks **Spalling** Concaving of bricks

Wrongly repointed in cement

Moss impregnated into brick

Removal of all cement mortar, repointing in a lime and repair mortar brickwork.

Exclude from lease