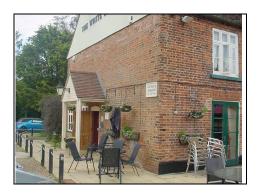

## **Front External Elevation**

Front view from left side

Front Aerial View - 360 Photo

Front view

| DESCRIPTION                  | CONDITION                 | ACTION REQUIRED            |
|------------------------------|---------------------------|----------------------------|
| Chimney:                     |                           |                            |
| Brick build rendered chimney | Weathered and cracking to | Repair and make watertight |
| Paint finished               | rear                      |                            |
|                              |                           |                            |

— Marketing by: ———