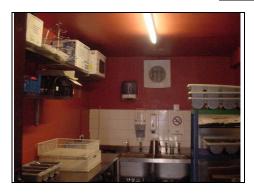

# **Catering Kitchen**

Cooking area

| DESCRIPTION                                 | CONDITION                                                                 | ACTION REQUIRED                                  |
|---------------------------------------------|---------------------------------------------------------------------------|--------------------------------------------------|
| Ceiling:                                    |                                                                           |                                                  |
| Painted                                     | Dated<br>Joints proud                                                     | Rub back joints. Repair, prepare and redecorate. |
| Walls:                                      | 60                                                                        |                                                  |
| Stainless steel                             | Dated                                                                     | Clean                                            |
| Floors:                                     | 0                                                                         |                                                  |
| Vinyl style flooring                        | Joints splitting Marks where old style skirting Some areas need replacing | Replace                                          |
| Detailing:<br>Doors:                        |                                                                           |                                                  |
| Entrance door from main bar                 | Marked                                                                    | Repair, prepare and redecorate                   |
| Door to function room and outside left side | Marked                                                                    | Repair, prepare and redecorate                   |

— Marketing by: ———

| Kitchen units:                   |                                                                                                                             |                      |
|----------------------------------|-----------------------------------------------------------------------------------------------------------------------------|----------------------|
| Stainless steel sink and drainer | The equipment has not been inspected. We have assumed that the equipment meets the appropriate Local Authority approval and |                      |
| Kitchen units:                   | standards.                                                                                                                  |                      |
| Services:                        |                                                                                                                             | See Services Section |
|                                  |                                                                                                                             |                      |